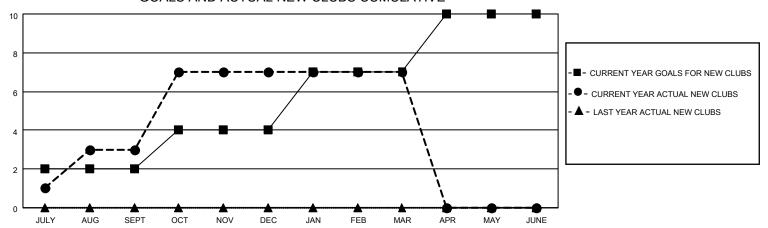

## GOALS AND ACTUAL NEW CLUBS CUMULATIVE

## MONTHLY MEMBERSHIP PROGRESS REPORT

LOCATION INDIA District 324 D Results as of: 3/31/2022

| Clubs RESULTS FOR 2021-2022 |   |   |    | Members RESULTS FOR 2021-2022 |    |     |     |
|-----------------------------|---|---|----|-------------------------------|----|-----|-----|
|                             |   |   |    |                               |    |     |     |
| JULY/AUG/SEPT               | 2 | 3 | 19 | JULY/AUG/SEPT                 | 10 | 359 | 731 |
| OCT/NOV/DEC                 | 2 | 4 | 3  | OCT/NOV/DEC                   | 10 | 307 | 598 |
| JAN/FEB/MAR                 | 3 | 0 | 1  | JAN/FEB/MAR                   | 10 | 262 | 356 |
| APR/MAY/JUNE                | 3 | 0 | 0  | APR/MAY/JUNE                  | 10 | 0   | 0   |