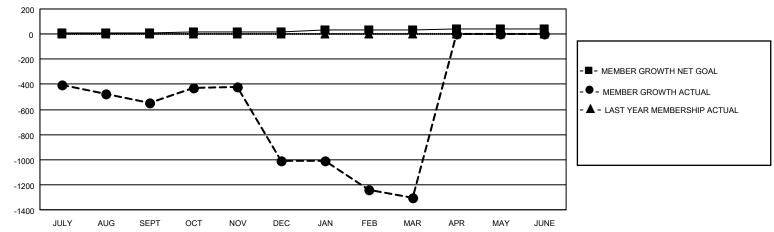

## GOALS AND ACTUAL MEMBERS CUMULATIVE

| DROPPED CLUBS: 23 |       | 38 CLUBS OF 123 ADDED 1 OR<br>MORE NEW MEMBERS | GENDER DISTRIBUTION             |                                |  |
|-------------------|-------|------------------------------------------------|---------------------------------|--------------------------------|--|
|                   |       | INORE NEW MEMBERS                              | MALE<br>FEMALE                  | 1,777 (76.79%)<br>537 (23.21%) |  |
| DROPPED MEMBERS   |       |                                                | NON BINARY PREFER NOT TO ANSWER | 0 (0.00%)<br>0 (0.00%)         |  |
| DECEASED          | 5     |                                                | THE ENTITY TO ANOWER            | 0 (0.0070)                     |  |
| CLUB CANCELLED    | 541   | CLICK HERE FOR CUMULATIVE                      | TOTAL FAMILY UNIT MEMBERS       | 1,506                          |  |
| OTHER             | 1,139 | MEMBERSHIP DATA                                |                                 |                                |  |
| TOTAL             | 1,685 |                                                | FAMILY MEMBERS PAYING HAI       | _F DUES 1,105                  |  |

## MONTHLY MEMBERSHIP PROGRESS REPORT

LOCATION INDIA District 324 D Results as of: 3/31/2022

| Clubs RESULTS FOR 2021-2022 |   |   |    | Members RESULTS FOR 2021-2022 |    |     |     |
|-----------------------------|---|---|----|-------------------------------|----|-----|-----|
|                             |   |   |    |                               |    |     |     |
| JULY/AUG/SEPT               | 2 | 3 | 19 | JULY/AUG/SEPT                 | 10 | 359 | 731 |
| OCT/NOV/DEC                 | 2 | 4 | 3  | OCT/NOV/DEC                   | 10 | 307 | 598 |
| JAN/FEB/MAR                 | 3 | 0 | 1  | JAN/FEB/MAR                   | 10 | 262 | 356 |
| APR/MAY/JUNE                | 3 | 0 | 0  | APR/MAY/JUNE                  | 10 | 0   | 0   |